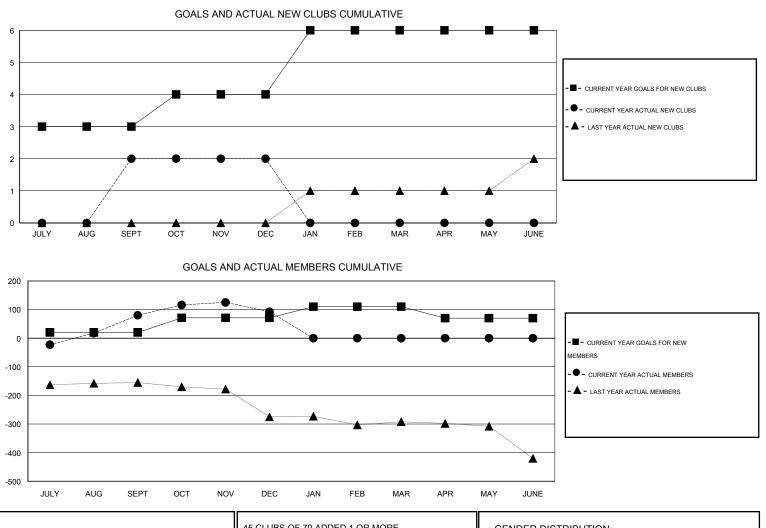

## GMT: Mahesh Pasqual

| LOCATION | RFP | OF | SRI  | I ANKA |  |
|----------|-----|----|------|--------|--|
| LUCATION |     |    | 0111 |        |  |

 $\mathsf{GMT} \mathsf{ CA} \ \mathbf{6}$ 

| Clubs         |                  |                   | Members          |                  |               |                    |                                     |                    |                  |
|---------------|------------------|-------------------|------------------|------------------|---------------|--------------------|-------------------------------------|--------------------|------------------|
|               | RESU             | LTS FOR 2014-2015 |                  |                  |               | RESU               | JLTS FOR 2014-2015                  |                    |                  |
| QUARTER       | NEW CLUB<br>GOAL | NEW CLUBS         | DROPPED<br>CLUBS | NET<br>GAIN/LOSS | QUARTER       | NEW MEMBER<br>GOAL | CHARTER AND<br>NEW MEMBERS<br>ADDED | DROPPED<br>MEMBERS | NET<br>GAIN/LOSS |
| JULY/AUG/SEPT | 3                | 2                 | 0                | 2                | JULY/AUG/SEPT | 20                 | 127                                 | 47                 | 80               |
| OCT/NOV/DEC   | 1                | 0                 | 0                | 0                | OCT/NOV/DEC   | 51                 | 58                                  | 46                 | 12               |
| JAN/FEB/MAR   | 2                | 0                 | 0                | 0                | JAN/FEB/MAR   | 39                 | 0                                   | 0                  | 0                |
| APR/MAY/JUNE  | 0                | 0                 | 0                | 0                | APR/MAY/JUNE  | -40                | 0                                   | 0                  | 0                |